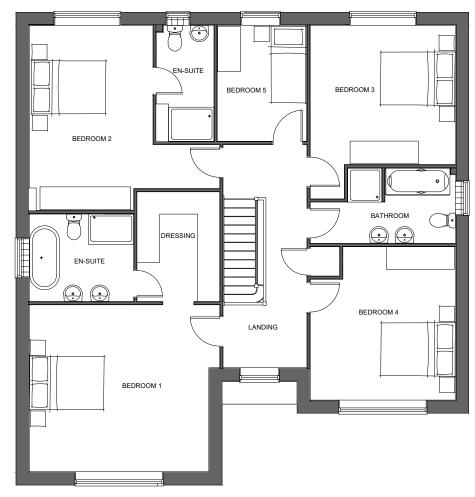

## P\_2017\_01110 REVISED FLOOR PLAN Plot Opp - 35, 36,37,& 38 RECEIVED 22.11.17

First Floor

Plots:

Opp - 35, 36, 37, 38

TATENHILL LANE BRANSTON

| DRAWING TITLE          | KN2211-        | P           |               |  |
|------------------------|----------------|-------------|---------------|--|
| DWG NO.<br>BRTL_01_122 | RI<br>A        | EV.         |               |  |
| SCALE<br>1:100@A3      | DATE<br>FEB'17 | drawn<br>JP | checked<br>NG |  |