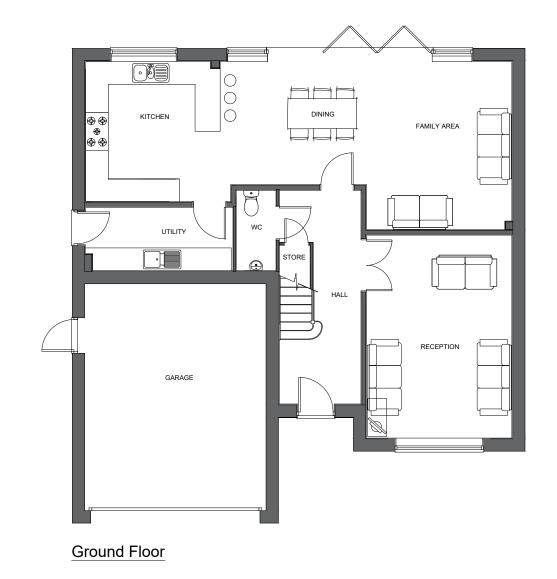

## P\_2017\_01110 REVISED FLOOR PLAN Plot Opp - 35, 36,37,& 38 RECEIVED 22.11.17

First Floor

Plots:

Opp - 35, 36, 37, 38

TATENHILL LANE BRANSTON

| DRAWING TITLE          | KN2211-        | P           |               |  |
|------------------------|----------------|-------------|---------------|--|
| DWG NO.<br>BRTL_01_122 | RI<br>A        | EV.         |               |  |
| SCALE<br>1:100@A3      | DATE<br>FEB'17 | drawn<br>JP | checked<br>NG |  |